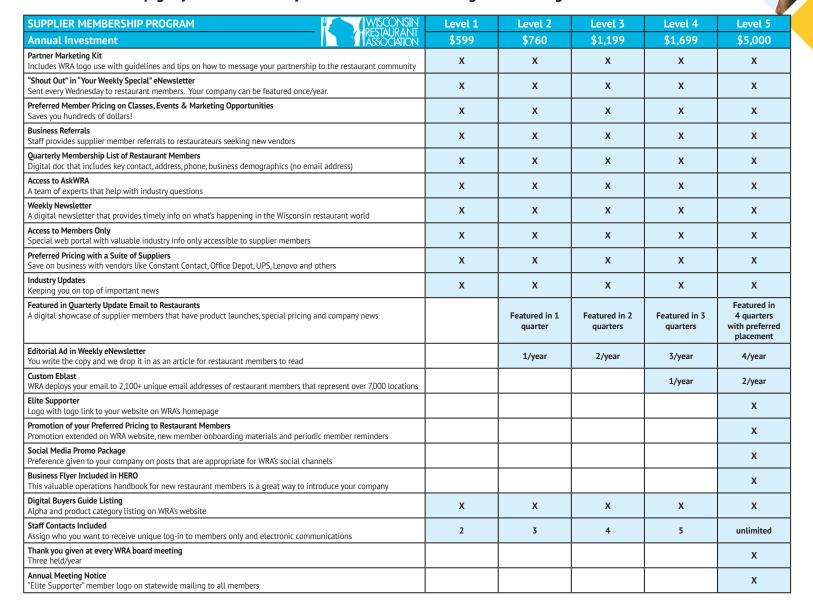

# JOIN US!

Supplier membership levels allow you to choose what's right for your budget & goals.

When you're a member of WRA, you're communicating to food and beverage professionals that you care about the restaurant and hospitality industry.

Our membership tiers are structured as sales and marketing packages to choose from that fit your business goals as well as budget.

### Membership pays for itself.

Depending on which membership level you choose, you'll get the opportunity to connect with restaurant owners/operators in a variety of ways, showcase your brand and be top of mind when Wisconsin buyers are making their purchasing decisions.

**Business referrals** 

Invaluable industry updates

**Online Buyers Guide** 

**Partner Marketing Kit** 

**Eblasts promoting your company** 