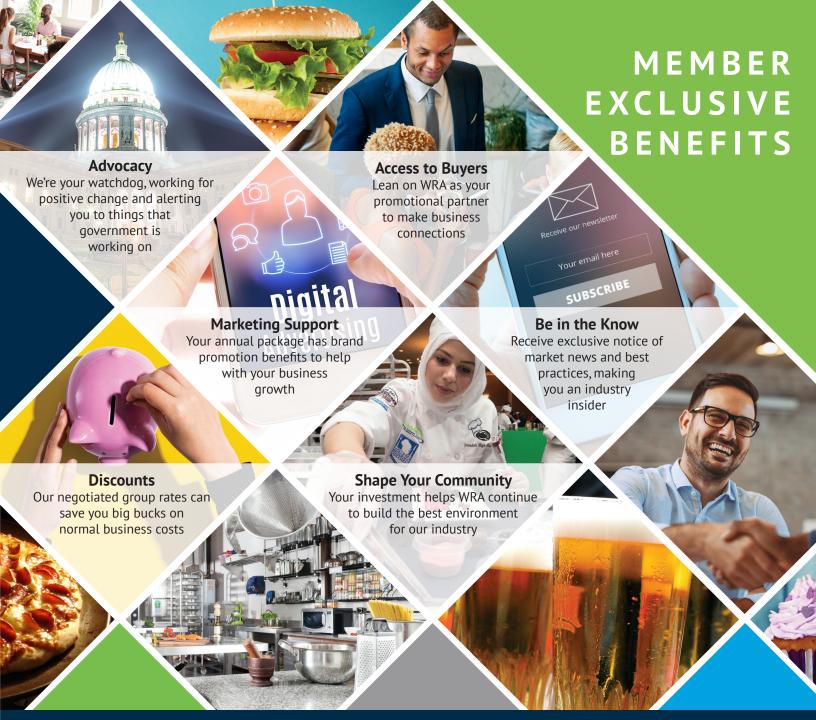

## Membership means community.

## **Explore some benefits waiting for you**

Examples of Just Some of WRA's Amazing Benefits

Quarterly membership list of eating and drinking establishments

### Membership pays for itself.

Depending on which membership level you choose, you'll get the opportunity to connect with restaurant owners/operators in a variety of ways, showcase your brand and be top of mind when Wisconsin buyers are making their purchasing decisions.